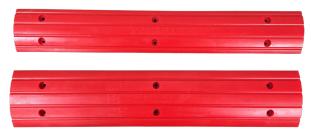

## **ULTRA-**BUND®

Constructed from heavy duty urethane, Ultra-bund<sup>®</sup> is built tough to withstand the rigors of both light and heavy workshop / warehouse traffic. Ideal for installing across doorways or creating your own customised secondary containment area within your workshop.

## Floor bunding that's truly durable...

Floor bunding is a cost effective way of meeting your secondary containment requirements, where hazardous substances are stored and used. Best practice is to provide a permanent bunding solution that stops liquids leaving your workshop or warehouse. Ultra-bund® is permanently attached to the floor with a strong sealant/adhesive and dynabolts. Its rugged construction means it can withstand all types of workshop traffic including pneumatic and solid wheels. The curved profile reduces load disturbance when crossing the bund and channelling across the top of the Ultra-bund® reduces slippage.