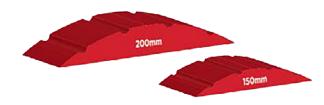

## Ultra-bund® Products available:

Ultra-bund® 150mm x 25mm x 1m - Code: STDB150

Ultra-bund<sup>®</sup> 200mm x 32mm x 1m - Code: STDB200

Ultra-bund® 90° Corner Pieces

Ultra-bund® Installation Kit: Includes instructions plus enough sealant / adhesive, dynabolts and spacers to install 5m of Ultra-bund®