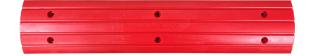

## **ULTRA-**BUND®

Constructed from heavy duty urethane, Ultra-bund<sup>®</sup> is built tough to withstand the rigors of both light and heavy workshop / warehouse traffic. Ideal for installing across doorways or creating your own customised secondary containment area within your workshop.

## Floor bunding that's truly durable...

Floor bunding is a cost effective way of meeting your secondary containment requirements, where hazardous substances are stored and used. Best practice is to provide a permanent bunding solution that stops liquids leaving your workshop or warehouse. Ultra-bund® is permanently attached to the floor with a strong sealant/adhesive and dynabolts. Its rugged construction means it can withstand all types of workshop traffic including pneumatic and solid wheels. The curved profile reduces load disturbance when crossing the bund and channelling across the top of the Ultra-bund® reduces slippage.