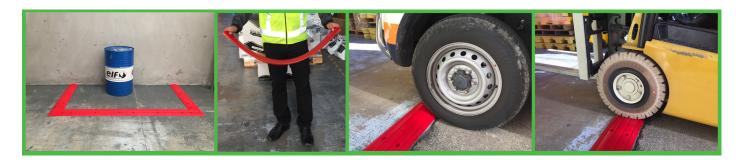

## Floor bunding that's truly durable...

Floor bunding is a cost effective way of meeting your secondary containment requirements, where hazardous substances are stored and used. Best practice is to provide a permanent bunding solution that stops liquids leaving your workshop or warehouse. Ultra-bund® is permanently attached to the floor with a strong sealant/adhesive and dynabolts. Its rugged construction means it can withstand all types of workshop traffic including pneumatic and solid wheels. The curved profile reduces load disturbance when crossing the bund and channelling across the top of the Ultra-bund® reduces slippage.