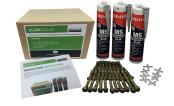

Ultra-bund® is easy to install. Pre-moulded corners are available to allow for installation in virtually any configuration. In addition, installation components including, sealant/adhesive, dynabolts and spacers are available as a kit or as individual components.

## Ultra-bund® Products available:

Ultra-bund® 150mm x 25mm x 1m - Code: STDB150

Ultra-bund<sup>®</sup> 200mm x 32mm x 1m - Code: STDB200

Ultra-bund® 90° Corner Pieces

Ultra-bund® Installation Kit: Includes instructions plus enough sealant / adhesive, dynabolts and spacers to install 5m of Ultra-bund®

Components can also be purchased separately.