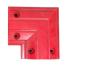

Ultra-bund® is easy to install. Pre-moulded corners are available to allow for installation in virtually any configuration. In addition, installation components including, sealant/adhesive, dynabolts and spacers are available as a kit or as individual components.

## Ultra-bund® Products available:

Ultra-bund® 150mm x 25mm x 1m - Code: STDB150

Ultra-bund<sup>®</sup> 200mm x 32mm x 1m - Code: STDB200

Ultra-bund® 90° Corner Pieces

Ultra-bund® Installation Kit: Includes instructions plus enough sealant / adhesive, dynabolts and spacers to install 5m of Ultra-bund®