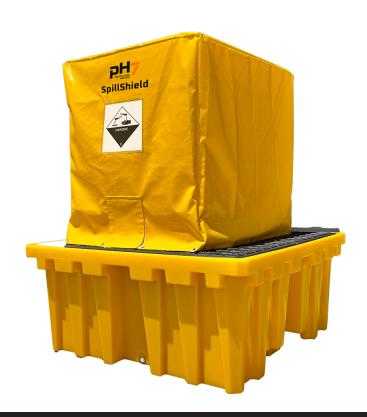

# **IBC SPILLSHIELD**

**PRODUCT CODE: STHBIBCSS** 

### **DESCRIPTION**

Minimize spill risks and enhance workplace safety with our IBC SpillShield.
Designed to fit snugly over standard IBC totes, this durable cover acts as a first line of defense against leaks and spills caused by accidental punctures or damage.

Ideal for hazardous chemical storage, industrial facilities, and spill prevention plans, this cover adds an extra layer of protection for your IBC totes and provides a practical solution to meet "Crest Locus" requirements.

## **KEY FEATURES/BENEFITS**

- Excellent leak containment. Helps direct escaping liquids into the containment bund, reducing workplace hazards.
- Provides enhanced safety as it minimises uncontrolled liquid spurts, protecting personnel and surrounding areas.
- The SpillShield is durable and reliable. It is made from tough, chemical-resistant materials for long lasting protection.
- Very user friendly as the lid and tap covers can be secured with velcro, which enables easy access for filling and dispensing.
- Easy to install and provides a secure, tight fit which ensures quick deployment without interfering with dispensing operations.