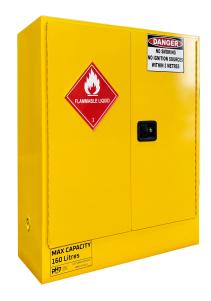

### FLAMMABLE LIQUID STORAGE CABINET - 160L

**PRODUCT CODE: DIL5530AS** 

#### DESCRIPTION

Double door flammable liquids storage cabinets with 160L capacity.

Suitable for the storage of Class 3 flammable and combustible liquids including paint, solvents, petrol, thinners, kerosene, turpentine, white spirits, alcohol, ethanol, diesel, linseed oil and more.

### **KEY FEATURES**

- Double steel walls
- Sequential opening doors ensure left door always closes first
- Solvent-resistant powder coating
- 150mm deep liquid light sump
- Recessed door handle with key lock
- 50mm vent bungs with flash arresters
- Static earthing connection
- Adjustable shelves
- Adjustable feet
- Classification labels

### **SPECIFICATIONS**

CAPACITY: 160L

**DOORS**: 2

SHELVES: 2 (Including base level)

**EXTRA SHELVES: DIL5545-29** 