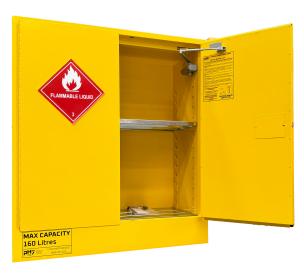

## INTERNAL DIMENSIONS (MM)

| HEIGHT | WIDTH | DEPTH |
|--------|-------|-------|
| 1015   | 1020  | 415   |

### **KEY FEATURES**

- Double steel walls
- Sequential opening doors ensure left door always closes first
- Solvent-resistant powder coating
- 150mm deep liquid light sump
- Recessed door handle with key lock
- 50mm vent bungs with flash arresters
- Static earthing connection
- Adjustable shelves
- Adjustable feet
- Classification labels

### **SPECIFICATIONS**

CAPACITY: 160L

**DOORS**: 2

SHELVES: 2 (Including base level)

**EXTRA SHELVES: DIL5545-29** 