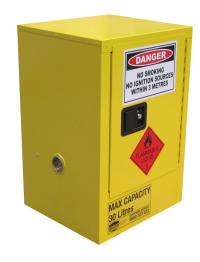

### DESCRIPTION

An under-bench flammable storage cabinet with 30L capacity.

Suitable for the storage of Class 3 flammable and combustible liquids including paint, solvents, petrol, thinners, kerosene, turpentine, white spirits, alcohol, ethanol, diesel, linseed oil and more.

### **KEY FEATURES**

- Double steel walls
- Fits under bench
- Self-closing and 3-point latching door
- Solvent-resistant powder coating
- 150mm deep liquid tight sump
- Recessed door handle with key lock
- 50mm vent bungs with flash arresters
- Static earthing connection
- Adjustable shelves
- Adjustable feet
- Classification label
- · Continuous piano hinge

### **SPECIFICATIONS**

CAPACITY: 30L

**DOORS:** 1

SHELVES: 2 (Including base level)

**EXTRA SHELVES: DIL5517-29** 