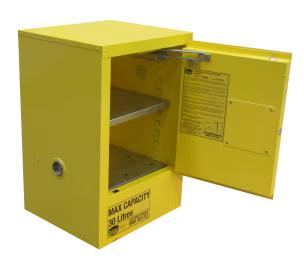

### **KEY FEATURES**

- Double steel walls
- Fits under bench
- Self-closing and 3-point latching door
- Solvent-resistant powder coating
- 150mm deep liquid tight sump
- Recessed door handle with key lock
- 50mm vent bungs with flash arresters
- Static earthing connection
- Adjustable shelves
- Adjustable feet
- Classification label
- · Continuous piano hinge

### **SPECIFICATIONS**

CAPACITY: 30L

**DOORS:** 1

SHELVES: 2 (Including base level)

**EXTRA SHELVES: DIL5517-29** 