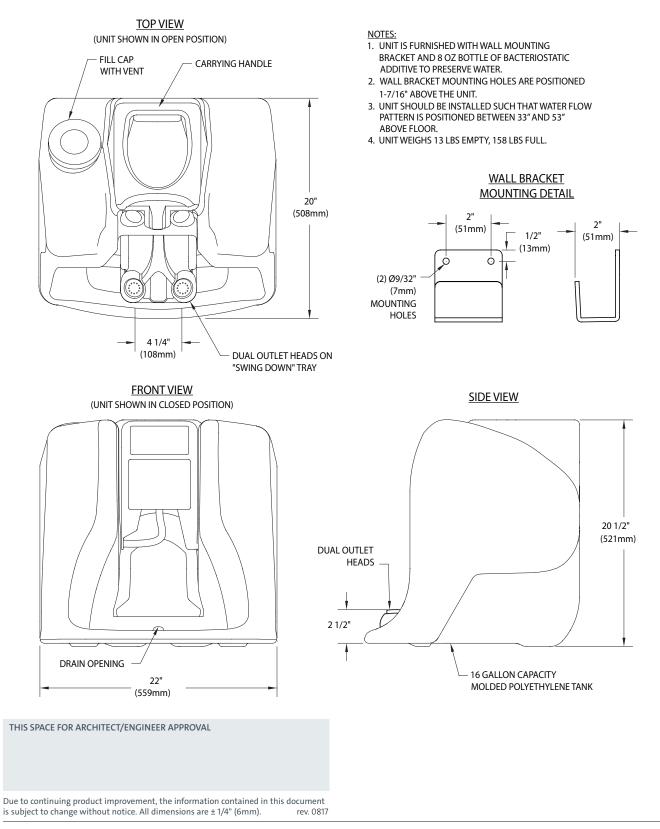

**Tank:** 16 gallon capacity safety green polyethylene tank. Tank has built-in carrying handle, heavy wall construction and reinforced ribs to support weight of unit.

Spray Head Assembly: Water flow is activated by pulling down on bright yellow eyewash tray. Integral full-flow nozzles deliver a soft spray of water. Swing tray up to storage position to stop water flow.

**Drain:** Waste water is directed into drain opening in tank basin. Furnished with 3 ft. long drain hose in basin to direct discharge into floor drain, storage tank or other receptor.

**Mounting:** Furnished with zinc plated steel bracket for mounting unit on wall. Unit can also be placed on countertop or other flat surface.

Discharge Time: Eyewash delivers over 0.5 gallons per minute for 15 minutes.

Weight: 13 lbs. (5.9 kg.) empty, 158 lbs. (71 kg.) full.

**Quality Assurance:** Unit is completely assembled and water tested prior to shipment.