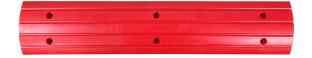

## **ULTRA-**BUND®

Constructed from heavy duty urethane, Ultra-bund® is built tough to withstand the rigors of both light and heavy workshop / warehouse traffic. Ideal for installing across doorways or creating your own customised secondary containment area within your workshop.

## Floor bunding that's truly durable...

Floor bunding is a cost effective way of meeting your secondary containment requirements, where hazardous substances are stored and used. Best practice is to provide a permanent bunding solution that stops liquids leaving your workshop or warehouse. Ultra-bund® is permanently attached to the floor with a strong sealant/adhesive and dynabolts. Its rugged construction means it can withstand all types of workshop traffic including pneumatic and solid wheels. The curved profile reduces load disturbance when crossing the bund and channelling across the top of the Ultra-bund® reduces slippage.