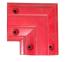

Ultra-bund® is easy to install. Pre-moulded corners are available to allow for installation in virtually any configuration. In addition, installation components including, sealant/adhesive, dynabolts and spacers are available as a kit or as individual components.

## Ultra-bund® Products available:

Ultra-bund® 150mm x 25mm x 1m - Code: STDB150

Ultra-bund® 200mm x 32mm x 1m - Code: STDB200

Ultra-bund® 90° Corner Pieces

STDB150CNR

STDB200CNR

**Ultra-bund®** Installation Kit: Includes instructions plus enough sealant / adhesive, dynabolts and spacers to install 5m of