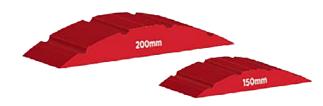

## Ultra-bund® Products available:

Ultra-bund® 150mm x 25mm x 1m - Code: STDB150

Ultra-bund® 200mm x 32mm x 1m - Code: STDB200

Ultra-bund® 90° Corner Pieces

STDB150CNR

STDB200CNR

**Ultra-bund®** Installation Kit: Includes instructions plus enough sealant / adhesive, dynabolts and spacers to install 5m of