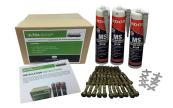

Ultra-bund® is easy to install. Pre-moulded corners are available to allow for installation in virtually any configuration. In addition, installation components including, sealant/adhesive, dynabolts and spacers are available as a kit or as individual components.

## Ultra-bund® Products available:

Ultra-bund® 150mm x 25mm x 1m - Code: STDB150

Ultra-bund® 200mm x 32mm x 1m - Code: STDB200

Ultra-bund® 90° Corner Pieces

STDB150CNR

STDB200CNR

**Ultra-bund®** Installation Kit: Includes instructions plus enough sealant / adhesive, dynabolts and spacers to install 5m of

Ultra-bund®

Components can also be purchased separately.