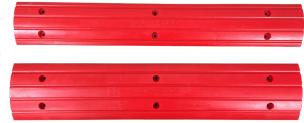

## Ultra-bund® Products available:

Ultra-bund® 150mm x 25mm x 1m - Code: STDB150

Ultra-bund® 200mm x 32mm x 1m - Code: STDB200

Ultra-bund® 90° Corner Pieces

STDB150CNR

STDB200CNR

**Ultra-bund®** Installation Kit: Includes instructions plus enough sealant / adhesive, dynabolts and spacers to install 5m of