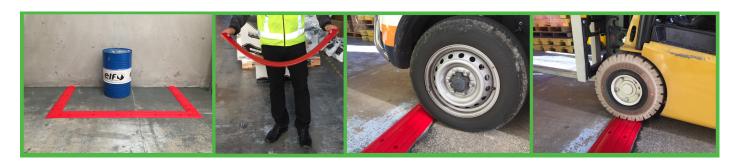

## Floor bunding that's truly durable...

Floor bunding is a cost effective way of meeting your secondary containment requirements, where hazardous substances are stored and used. Best practice is to provide a permanent bunding solution that stops liquids leaving your workshop or warehouse. Ultra-bund® is permanently attached to the floor with a strong sealant/adhesive and dynabolts. Its rugged construction means it can withstand all types of workshop traffic including pneumatic and solid wheels. The curved profile reduces load disturbance when crossing the bund and channelling across the top of the Ultra-bund® reduces slippage.