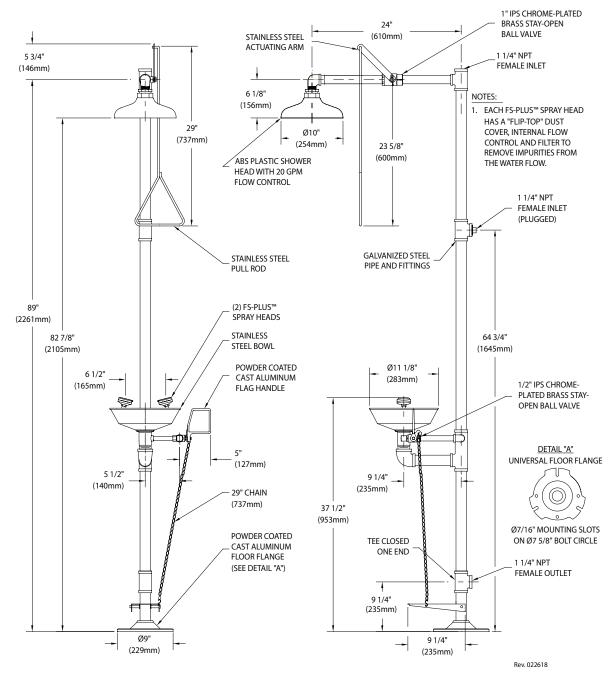

**Shower Head:** 10" diameter orange ABS plastic with 20 GPM flow control.

**Shower Valve:** 1" IPS chrome plated brass stay-open ball valve. Valve is US-made with chrome plated brass ball and PTFE seals. Furnished with stainless steel actuating arm and 29" stainless steel pull rod.

**Spray Head Assembly:** Two FS-Plus™ spray heads. Each head has a "flip top" dust cover, internal flow control and filter to remove impurities from water flow.

**Eye/Face Wash Bowl:** 11-1/8" diameter stainless steel (G1950HFC) or 11-3/4" diameter orange ABS plastic (G1950P-HFC).

**Eye/Face Wash Valve:** 1/2" IPS chrome plated brass stay-open ball valve. Valve is US-made with chrome plated brass ball and PTFE seals. Valve is activated by flag handle or foot treadle. Unit remains in operation until handle is returned to closed position.

Pipe and Fittings: Schedule 40 galvanized steel. Furnished with orange polyethylene pipe covers for high visibility and corrosion resistance.

Supply: 1-1/4" NPT female top or side inlet.

Waste: 1-1/4" NPT female outlet.