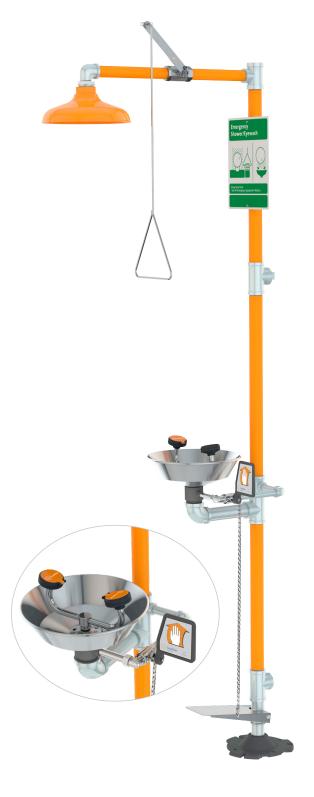

**G1950HFC** Safety Station with Eye/Face Wash, Hand and Foot Control, Stainless Steel Bowl G1950P-HFC Safety Station with Eye/Face Wash, Hand and Foot Control, Plastic Bowl

**Application:** Combination eye/face wash and shower safety station. Eye/face wash is activated by flag handle or foot treadle and features two large FS-Plus™ spray-type outlet heads that deliver a flood of water for rinsing eyes and face.

**Shower Head:** 10" diameter orange ABS plastic with 20 GPM flow control.

**Shower Valve:** 1" IPS chrome plated brass stay-open ball valve. Valve is US-made with chrome plated brass ball and PTFE seals. Furnished with stainless steel actuating arm and 29" stainless steel pull rod.

**Spray Head Assembly:** Two FS-Plus™ spray heads. Each head has a "flip top" dust cover, internal flow control and filter to remove impurities from water flow.

**Eye/Face Wash Bowl:** 11-1/8" diameter stainless steel (G1950HFC) or 11-3/4" diameter orange ABS plastic (G1950P-HFC).

**Eye/Face Wash Valve:** 1/2" IPS chrome plated brass stay-open ball valve. Valve is US-made with chrome plated brass ball and PTFE seals. Valve is activated by flag handle or foot treadle. Unit remains in operation until handle is returned to closed position.

Pipe and Fittings: Schedule 40 galvanized steel. Furnished with orange polyethylene pipe covers for high visibility and corrosion resistance.

Supply: 1-1/4" NPT female top or side inlet.

Waste: 1-1/4" NPT female outlet.

Sign: ANSI-compliant identification sign.

**Quality Assurance:** Valve and spray head assemblies are factory assembled and water tested prior to shipment.