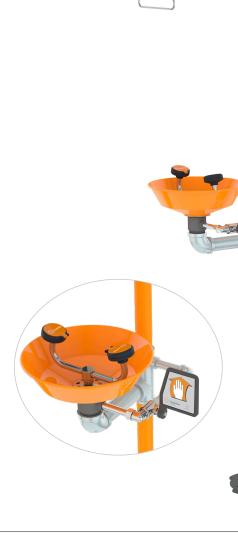

## **G1950P** Safety Station with Eye/Face Wash, Plastic Bowl

**Application:** Combination eye/face wash and shower safety station. Eye/face wash features a plastic bowl with two large FS-Plus™ spray-type outlet heads that deliver a flood of water for rinsing eyes and face.

**Shower Head:** 10" diameter orange ABS plastic with 20 GPM flow control.

**Shower Valve:** 1" IPS chrome plated brass stay-open ball valve. Valve is US-made with chrome plated brass ball and PTFE seals. Furnished with stainless steel actuating arm and 29" stainless steel pull rod.

**Spray Head Assembly:** Two FS-Plus™ spray heads. Each head has a "flip top" dust cover, internal flow control and filter to remove impurities from water flow.

**Eye/Face Wash Bowl:** 11-3/4" diameter orange ABS plastic.

**Eye/Face Wash Valve:** 1/2" IPS chrome plated brass stay-open ball valve. Valve is US-made with chrome plated brass ball and PTFE seals.

Pipe and Fittings: Schedule 40 galvanized steel. Furnished with orange polyethylene pipe covers for high visibility and corrosion resistance.