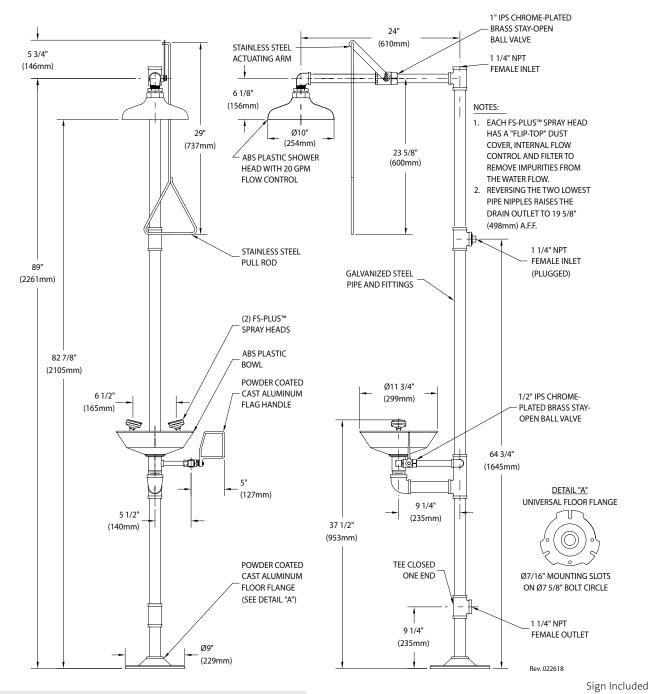

**Shower Head:** 10" diameter orange ABS plastic with 20 GPM flow control.

**Shower Valve:** 1" IPS chrome plated brass stay-open ball valve. Valve is US-made with chrome plated brass ball and PTFE seals. Furnished with stainless steel actuating arm and 29" stainless steel pull rod.

**Spray Head Assembly:** Two FS-Plus™ spray heads. Each head has a "flip top" dust cover, internal flow control and filter to remove impurities from water flow.

**Eye/Face Wash Bowl:** 11-3/4" diameter orange ABS plastic.

**Eye/Face Wash Valve:** 1/2" IPS chrome plated brass stay-open ball valve. Valve is US-made with chrome plated brass ball and PTFE seals.

Pipe and Fittings: Schedule 40 galvanized steel. Furnished with orange polyethylene pipe covers for high visibility and corrosion resistance.

**Supply:** 1-1/4" NPT female top or side inlet.

Waste: 1-1/4" NPT female outlet. Outlet can be positioned at either 9-1/4" or 19-5/8" above finished floor by reversing lower pipe nipples.

Sign: ANSI-compliant identification sign.