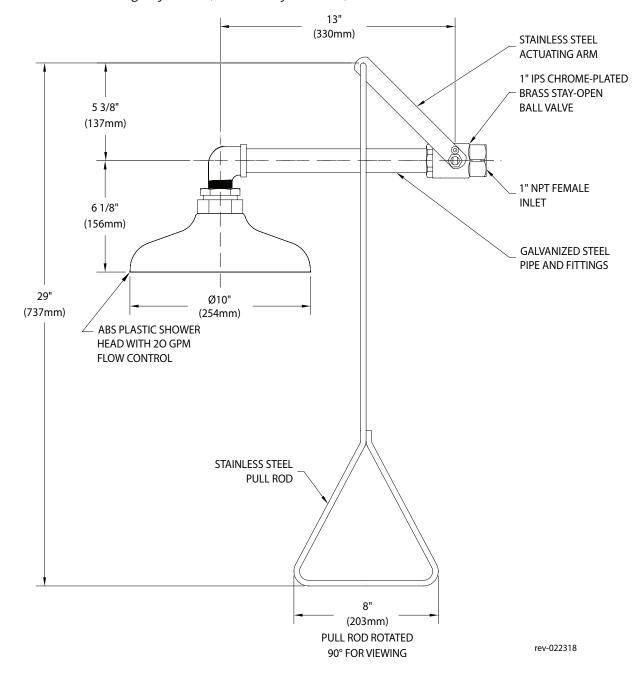

Shower Head: 10" diameter with 20 GPM flow control. Shower head is orange ABS plastic (G1643) or stainless steel (G1643SSH).

**Valve:** 1" IPS chrome plated brass stay-open ball valve. Valve is US-made with chrome plated brass ball and PTFE seals. Furnished with stainless steel actuating arm and 29" stainless steel pull rod.

Pipe and Fittings: 1" IPS galvanized steel nipple with orange ABS plastic elbow (G1643) or galvanized street elbow (G1643SSH).

Supply: 1" NPT female inlet.

Sign: ANSI-compliant identification sign.