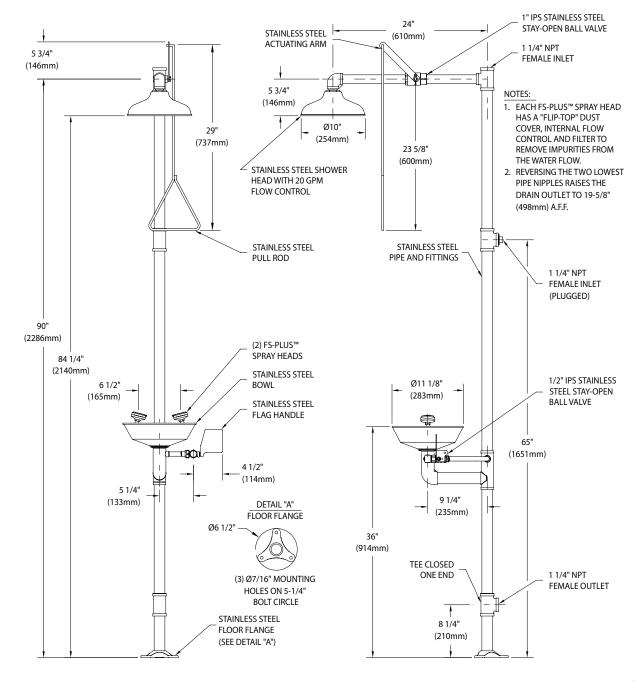

**Shower Head:** 10" diameter stainless steel with 20 GPM flow control.

**Shower Valve:** 1" IPS Type 316 stainless steel stay-open ball valve. Valve has stainless steel ball and PTFE seals. Furnished with stainless steel actuating arm and 29" stainless steel pull

**Spray Head Assembly:** Two FS-Plus<sup>™</sup> spray heads. Each head has a "flip top" dust cover, internal flow control and filter to remove impurities from water flow.

**Eye/Face Wash Bowl:** 11-1/8" diameter stainless steel.

Eye/Face Wash Valve: 1/2" IPS Type 316 stainless steel stayopen ball valve. Valve has stainless steel ball and PTFE seals.

**Pipe and Fittings:** Schedule 40 Type 304 brushed stainless steel. Furnished with orange polyethylene pipe covers for high visibility and corrosion resistance.

**Supply:** 1-1/4" NPT female top or side inlet.

Waste: 1-1/4" NPT female outlet. Outlet can be positioned at either 8-1/4" or 19-3/8" above finished floor by reversing lower pipe nipples.

Sign: ANSI-compliant identification sign.