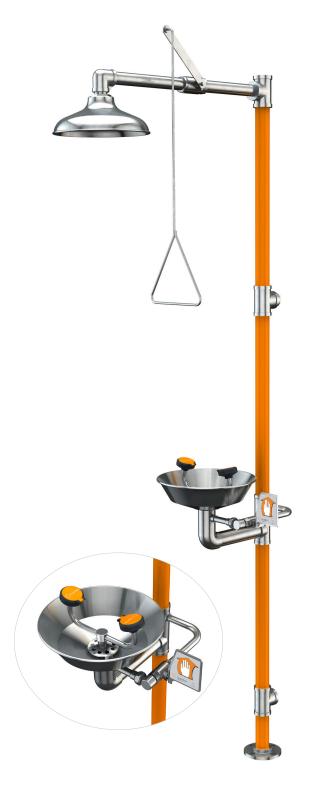

## G1996 Safety Station with Eye/Face Wash, All-Stainless Steel Construction

**Application:** All-stainless steel combination eye/face wash and shower safety station. Stainless steel construction is ideal for highly corrosive environments and cleanroom applications. Eye/face wash features two large FS-Plus™ spray-type outlet heads that deliver a flood of water for rinsing eyes and face.

**Shower Head:** 10" diameter stainless steel with 20 GPM flow control.

**Shower Valve:** 1" IPS Type 316 stainless steel stay-open ball valve. Valve has stainless steel ball and PTFE seals. Furnished with stainless steel actuating arm and 29" stainless steel pull

**Spray Head Assembly:** Two FS-Plus<sup>™</sup> spray heads. Each head has a "flip top" dust cover, internal flow control and filter to remove impurities from water flow.

**Eye/Face Wash Bowl:** 11-1/8" diameter stainless steel.

Eye/Face Wash Valve: 1/2" IPS Type 316 stainless steel stayopen ball valve. Valve has stainless steel ball and PTFE seals.

**Pipe and Fittings:** Schedule 40 Type 304 brushed stainless steel. Furnished with orange polyethylene pipe covers for high visibility and corrosion resistance.

**Supply:** 1-1/4" NPT female top or side inlet.

Waste: 1-1/4" NPT female outlet. Outlet can be positioned at either 8-1/4" or 19-3/8" above finished floor by reversing lower pipe nipples.

Sign: ANSI-compliant identification sign.