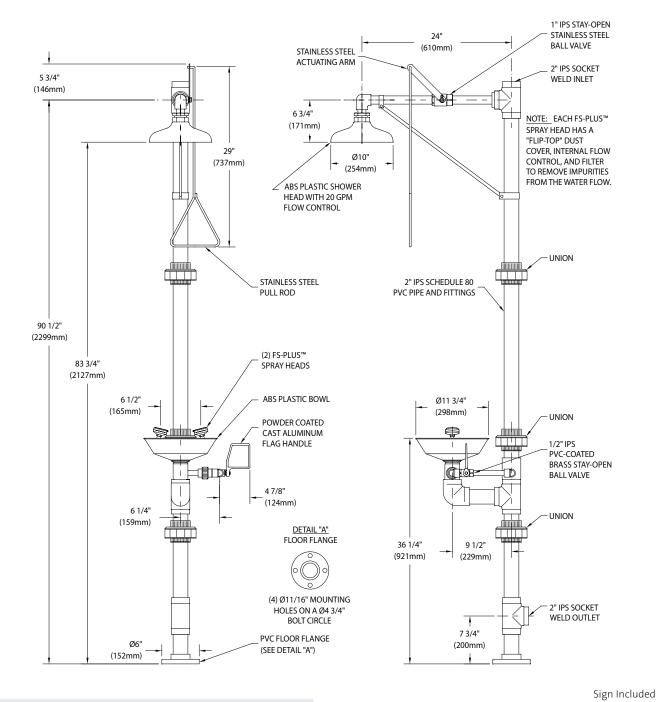

**Shower Head:** 10" diameter orange ABS plastic with 20 GPM flow control.

**Shower Valve:** 1" IPS PVC-coated brass stay-open ball valve. Valve is US-made with chrome plated brass ball and PTFE seals. Furnished with stainless steel actuating arm and 29" stainless steel pull rod.

**Spray Head Assembly:** Two FS-Plus™ spray heads. Each head has a "flip top" dust cover, internal flow control and filter to remove impurities from water flow.

**Eye/Face Wash Bowl:** 11-3/4" diameter orange ABS plastic.

**Eye/Face Wash Valve:** 1/2" IPS PVC-coated brass stay-open ball valve. Valve is US-made with chrome plated brass ball and PTFE seals.

Pipe and Fittings: Schedule 80 PVC.

**Supply:** 2" IPS socket weld top female inlet.

Waste: 2" IPS socket weld female outlet. Sign: ANSI-compliant identification sign.

Quality Assurance: Valve and spray head assemblies are factory assembled and water tested prior to shipment.