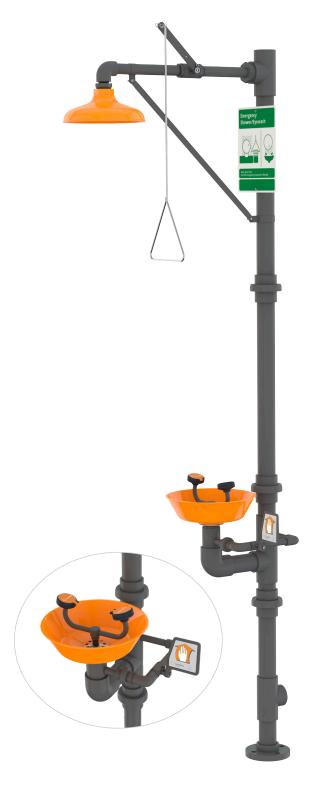

## **G1993** Safety Station with Eye/Face Wash, All-PVC Construction

**Application:** All-PVC combination eye/face wash and shower safety station. Unit is constructed entirely of PVC and PVCcoated components for superior corrosion resistance. Ideal for industrial environments where harsh acids or caustics are present. Eye/face wash features two large FS-Plus™ spray-type outlet heads that deliver a flood of water for rinsing eyes and

**Shower Head:** 10" diameter orange ABS plastic with 20 GPM flow control.

**Shower Valve:** 1" IPS PVC-coated brass stay-open ball valve. Valve is US-made with chrome plated brass ball and PTFE seals. Furnished with stainless steel actuating arm and 29" stainless steel pull rod.

**Spray Head Assembly:** Two FS-Plus™ spray heads. Each head has a "flip top" dust cover, internal flow control and filter to remove impurities from water flow.

**Eye/Face Wash Bowl:** 11-3/4" diameter orange ABS plastic.

**Eye/Face Wash Valve:** 1/2" IPS PVC-coated brass stay-open ball valve. Valve is US-made with chrome plated brass ball and PTFE seals.

Pipe and Fittings: Schedule 80 PVC.

**Supply:** 2" IPS socket weld top female inlet.

Waste: 2" IPS socket weld female outlet. Sign: ANSI-compliant identification sign.

Quality Assurance: Valve and spray head assemblies are factory assembled and water tested prior to shipment.

GRN Green ABS plastic shower head and bowl.

YEL Yellow ABS plastic shower head and bowl.

SSH Stainless steel shower head.

AP275-200 Electric flashing light and alarm horn unit for mounting on wall or vertical pipe. Light illuminates and horn sounds when eye/face wash or shower is activated. Furnished complete with flow switch and mounting hardware.