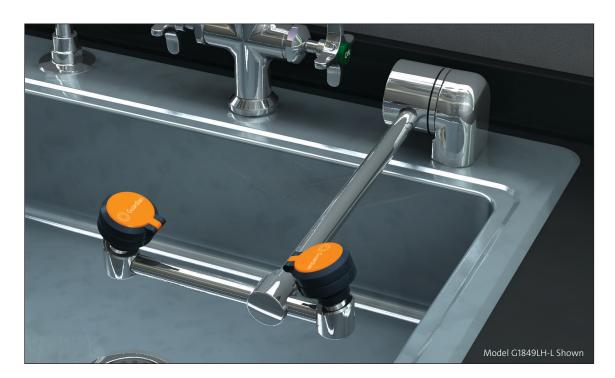

## □ **G1849** Eyewash, Deck Mounted, AutoFlow<sup>™</sup> 90° Swing-Down

**Application:** AutoFlow<sup>™</sup> eyewash for mounting on counter. Spray heads swing down from storage to operational position, activating water flow. Available in a variety of spray head configurations to minimize obstructions at a sink. *Note: If unit is not installed at a sink, floor drain should be provided underneath unit to prevent accumulation of water on floor.* 

**Spray Head Assembly:** Two GS-Plus<sup>™</sup> spray heads. Each head has a "flip top" dust cover, internal flow control and filter to remove impurities from the water flow.

**Valve:** 1/2" IPS plug-type valve with PTFE coated O-ring seals. Swinging head assembly down from storage to operational position opens orifice and activates water flow. Unit remains in operation until spray head assembly is returned to storage position.

**Strainer:** Unit is furnished with in-line strainer to protect valve and spray heads from debris in water line.

**Mounting:** Valve is installed in chrome plated brass housing. Unit mounts on countertop behind sink. Furnished with mounting hardware for securing unit to counter.