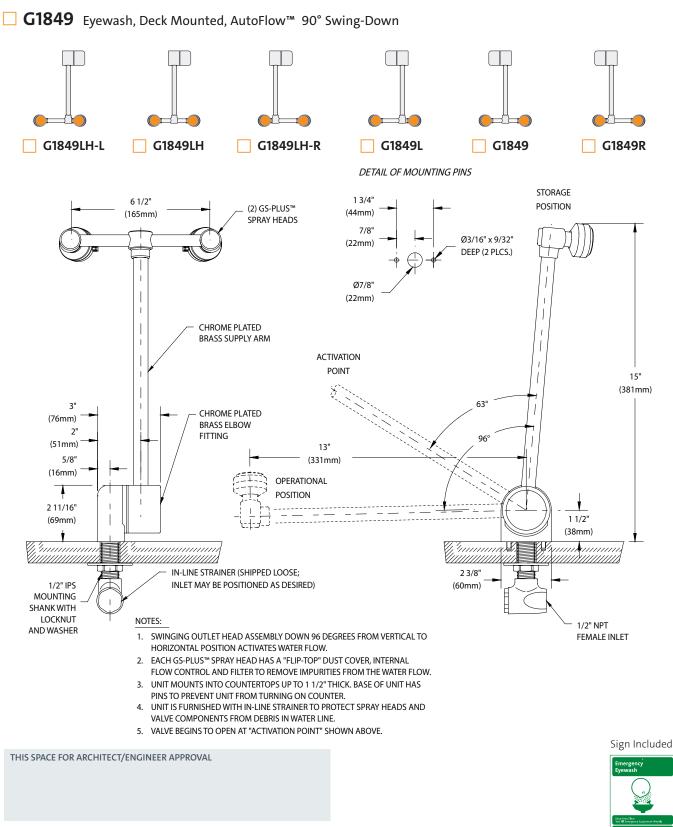

## □ **G1849** Eyewash, Deck Mounted, AutoFlow<sup>™</sup> 90° Swing-Down

**Application:** AutoFlow<sup>™</sup> eyewash for mounting on counter. Spray heads swing down from storage to operational position, activating water flow. Available in a variety of spray head configurations to minimize obstructions at a sink. *Note: If unit is not installed at a sink, floor drain should be provided underneath unit to prevent accumulation of water on floor.* 

**Spray Head Assembly:** Two GS-Plus<sup>™</sup> spray heads. Each head has a "flip top" dust cover, internal flow control and filter to remove impurities from the water flow.

**Valve:** 1/2" IPS plug-type valve with PTFE coated O-ring seals. Swinging head assembly down from storage to operational position opens orifice and activates water flow. Unit remains in operation until spray head assembly is returned to storage position.

**Strainer:** Unit is furnished with in-line strainer to protect valve and spray heads from debris in water line.

**Mounting:** Valve is installed in chrome plated brass housing. Unit mounts on countertop behind sink. Furnished with mounting hardware for securing unit to counter.

**Construction:** Polished chrome plated brass.

Supply: 1/2" NPT female inlet.

Sign: ANSI-compliant identification sign.

**Quality Assurance:** Unit is completely assembled and water tested prior to shipment.