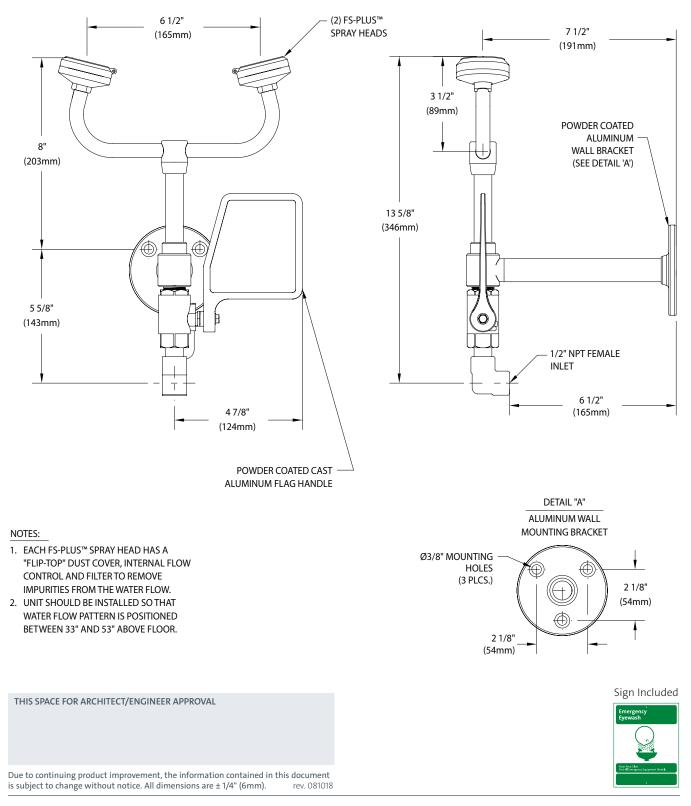

Spray Head Assembly: Two FS-Plus<sup>™</sup> spray heads. Each head has a "flip top" dust cover, internal flow control and filter to remove impurities from the water flow.

Valve: 1/2" IPS chrome plated brass stay-open ball valve. Valve is US-made with chrome plated brass ball and PTFE seals.

Mounting: Heavy duty cast aluminum wall bracket with corrosion resistant powder coated finish.

Construction: Polished chrome plated brass.

Supply: 1/2" NPT female inlet.

Sign: ANSI-compliant identification sign.