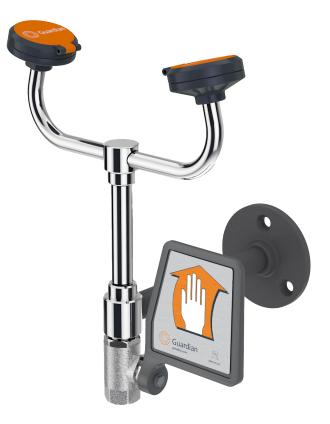

## **G1771** Eye/Face Wash, Wall Mounted, Less Bowl

Application: Eye/face wash for wall mounting. Two large FS-Plus<sup>™</sup> spray-type outlet heads deliver a flood of water for rinsing eyes and face. Unit is provided without bowl or drain for waste water. Note: Floor drain should be provided underneath unit to prevent accumulation of water on floor.

Spray Head Assembly: Two FS-Plus<sup>™</sup> spray heads. Each head has a "flip top" dust cover, internal flow control and filter to remove impurities from the water flow.

Valve: 1/2" IPS chrome plated brass stay-open ball valve. Valve is US-made with chrome plated brass ball and PTFE seals.

Mounting: Heavy duty cast aluminum wall bracket with corrosion resistant powder coated finish.

Construction: Polished chrome plated brass.

Supply: 1/2" NPT female inlet.

Sign: ANSI-compliant identification sign.