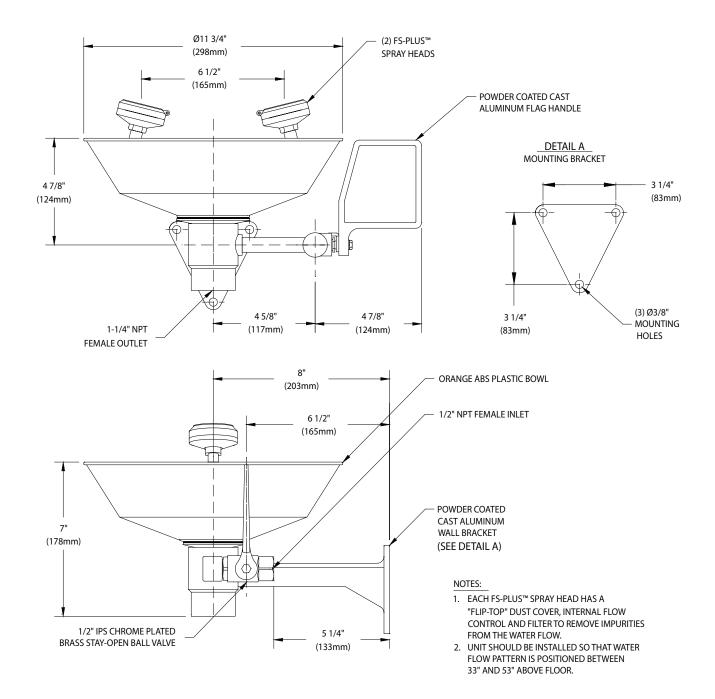

**Spray Head Assembly:** Two FS-Plus™ spray heads. Each head has a "flip top" dust cover, internal flow control and filter to remove impurities from the water flow.

**Valve:** 1/2" IPS chrome plated brass stay-open ball valve. Valve is US-made with chrome plated brass ball and PTFE seals.

**Bowl:** 11-3/4" diameter orange ABS plastic.

**Mounting:** Heavy duty cast aluminum wall bracket with corrosion resistant powder coated finish.

Supply: 1/2" NPT female inlet. Waste: 1-1/4" NPT female outlet.

Sign: ANSI-compliant identification sign.

Quality Assurance: Unit is completely assembled and water

tested prior to shipment.