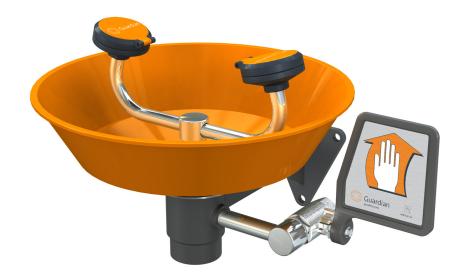

## ☐ **G1750P** Eye/Face Wash, Wall Mounted, Plastic Bowl

**Application:** Eye/face wash with plastic bowl for wall mounting. Two large FS-Plus™ spray-type outlet heads deliver a flood of water for rinsing eyes and face.

**Spray Head Assembly:** Two FS-Plus™ spray heads. Each head has a "flip top" dust cover, internal flow control and filter to remove impurities from the water flow.

**Valve:** 1/2" IPS chrome plated brass stay-open ball valve. Valve is US-made with chrome plated brass ball and PTFE seals.

**Bowl:** 11-3/4" diameter orange ABS plastic.

**Mounting:** Heavy duty cast aluminum wall bracket with corrosion resistant powder coated finish.

Supply: 1/2" NPT female inlet. Waste: 1-1/4" NPT female outlet.