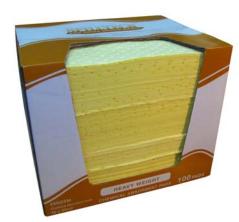

## **Product Variations:**

heavy Weight Chemical Pads:

Code: ASCPAD

Dimensions: 40cm x 50cm, 400GSM

Carton Quantity: 100 pads Absorbency: 1.2L / pad

Heavy Weight Chemical Pads 10-Pack:

Code: ASCPAD-10

Dimensions: 40cm x 50cm, 400GSM

Pack Quantity: 10 pads Absorbency: 1.2L / pad