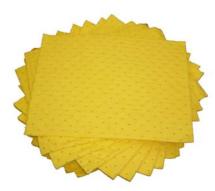

## **Chemical Absorbent Pads**

Quickly and effectively absorbs liquid chemicals including acids and alkalis.

- SpillTech® Chemical Absorbent Pads are constructed from melt-blown polypropylene with a low-linting outer layer and dimpled for additional durability.
- Chemical Absorbent Pads will quickly absorb all liquid chemicals including acids and alkalis while maintaining their structural integrity.
- ♠ SpillTech® Chemical Absorbent Pads come in a carton with a perforated panel that is easily removed to turn the carton into a convenient benchtop dispenser.
- Designed of use on land only as they will absorb water on contact.